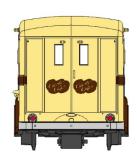

## Charles Chips E-Z Street Divco Truck Order Form

Metropolitan Division TCA

Prototype Artwork Shown - actual graphics may vary Order NOW - First Come - First Served

The Charles Chips company was started in 1942 when Effie Musser sold her potato chips through a distributor, who put them in distinctive tins, and named them Charles Chips after Charles Street in Baltimore. Effic and her husband, moved production to a professional kitchen in 1946; and offered home delivery of their chips. The Scardino family bought the brand in 2011, and brought back the original recipes and tins. They now sell chips, pretzels, and cookies from their website and other outlets. The E-Z Street motorized Divco truck is made by Williams by Bachmann. This Truck is a perfect companion to the METCA release of the 9700/6464 sized box car # 6-58038, made by Lionel. Please, do not delay; order today. You can also order online and pay with your credit card or Paypal. Go to www.METCA.org