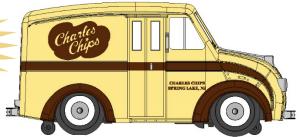

## Charles Chips E-Z Street Divco Truck Order Form

Metropolitan Division TCA

Prototype Artwork Shown - actual graphics may vary Order NOW - First Come - First Served

The Charles Chips company was started in 1942 when Effie Musser sold her potato chips through a distributor, who put them in distinctive tins, and named them Charles Chips after Charles Street in Baltimore. Effic and her husband, moved production to a professional kitchen in 1946; and offered home delivery of their chips. The Scardino family bought the brand in 2011, and brought back the original recipes and tins. They now sell chips, pretzels, and cookies from their website and other outlets. The E-Z Street motorized Divco truck is made by Williams by Bachmann. This Truck is a perfect companion to the METCA release of the 9700/6464 sized box car # 6-58038, made by Lionel. Please, do not delay; order today. You can also order online and pay with your credit card or Paypal. Go to www.METCA.org